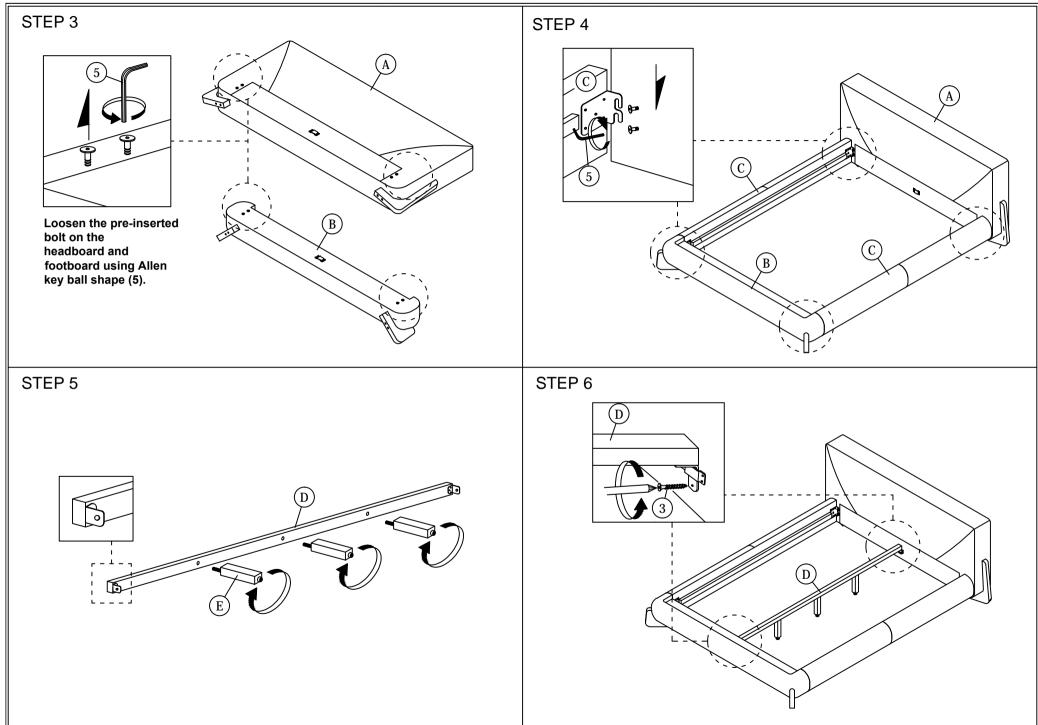

Read this instruction carefully. See hardware and furniture part list for guidance. Be sure all parts are complete, before you assemble. Place all wooden furniture parts on a clean and flat soft surface to prevent from being scratched. Follow the figure to start assembling.

NOTE: THE LIST AND QUANTITY SHOWN ARE FOR 1 UNIT ASSEMBLY.

Tool needed: Screwdriver (not provider).

| PART LIST |                    |        |  |
|-----------|--------------------|--------|--|
| ITEM      | DESCRIPTION        | QTY    |  |
| Α         | HEADBOARD          | 1 PC   |  |
| В         | FOOTBOARD          | 1 PC   |  |
| С         | SIDE RAIL          | 2 PCS  |  |
| D         | CENTER RAIL        | 1 PC   |  |
| E         | CENTER SUPPORT LEG | 3 PCS  |  |
| F         | CENTER SUPPORT     | 2 PCS  |  |
| G         | BED SLAT           | 26 PCS |  |
| Н         | HEADBOARD LEG      | 2 PCS  |  |
| I         | FOOTBOARD LEG      | 2 PCS  |  |

| HARDWARE LIST |                           |                 |        |
|---------------|---------------------------|-----------------|--------|
| ITEM          | DESCRIPTION               |                 | QTY    |
| 1             | JCBC BOLT M6 x 50mm       | ()—mmmm         | 8 PCS  |
| 2             | WOOD SCREW M3.5 x 16mm    | <b>40000</b> _0 | 8 PCS  |
| 3             | WOOD SCREW M4 x 20mm      | <b>~~~~</b> €   | 2 PCS  |
| 4             | M4 ALLEN KEY (BALL SHAPE) |                 | 1 PC   |
| 5             | M5 ALLEN KEY (BALL SHAPE) |                 | 1 PC   |
| 6             | BED SLAT SIDE FITTER      |                 | 26 PCS |
| 7             | BED SLAT CENTER FITTER    | $\Diamond$      | 13 PCS |