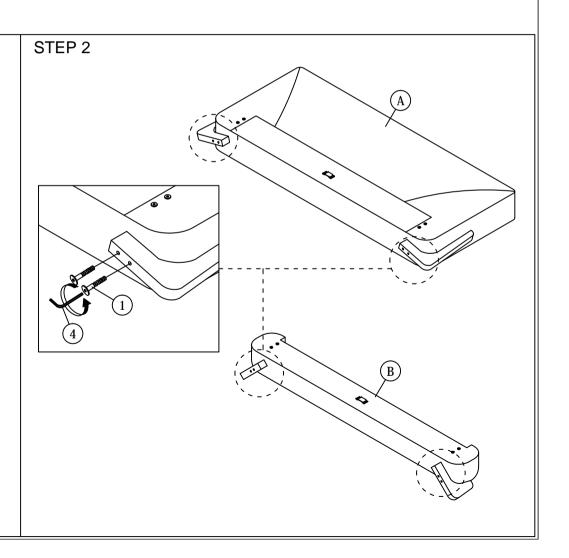

Read this instruction carefully. See hardware and furniture part list for guidance. Be sure all parts are complete, before you assemble. Place all wooden furniture parts on a clean and flat soft surface to prevent from being scratched. Follow the figure to start assembling.

NOTE: THE LIST AND QUANTITY SHOWN ARE FOR 1 UNIT ASSEMBLY.

Tool needed: Screwdriver (not provider).

| PART LIST |                    |        |  |
|-----------|--------------------|--------|--|
| ITEM      | DESCRIPTION        | QTY    |  |
| Α         | HEADBOARD          | 1 PC   |  |
| В         | FOOTBOARD          | 1 PC   |  |
| С         | SIDE RAIL          | 2 PCS  |  |
| D         | CENTER RAIL        | 1 PC   |  |
| E         | CENTER SUPPORT LEG | 3 PCS  |  |
| F         | CENTER SUPPORT     | 2 PCS  |  |
| G         | BED SLAT           | 26 PCS |  |
| Н         | HEADBOARD LEG      | 2 PCS  |  |
| I         | FOOTBOARD LEG      | 2 PCS  |  |

| HARDWARE LIST |                           |                 |        |
|---------------|---------------------------|-----------------|--------|
| ITEM          | DESCRIPTION               |                 | QTY    |
| 1             | JCBC BOLT M6 x 50mm       | ()—mmmm         | 8 PCS  |
| 2             | WOOD SCREW M3.5 x 16mm    | <b>40000</b> _0 | 8 PCS  |
| 3             | WOOD SCREW M4 x 20mm      | <b>~~~~</b> €   | 2 PCS  |
| 4             | M4 ALLEN KEY (BALL SHAPE) |                 | 1 PC   |
| 5             | M5 ALLEN KEY (BALL SHAPE) |                 | 1 PC   |
| 6             | BED SLAT SIDE FITTER      |                 | 26 PCS |
| 7             | BED SLAT CENTER FITTER    | $\Diamond$      | 13 PCS |