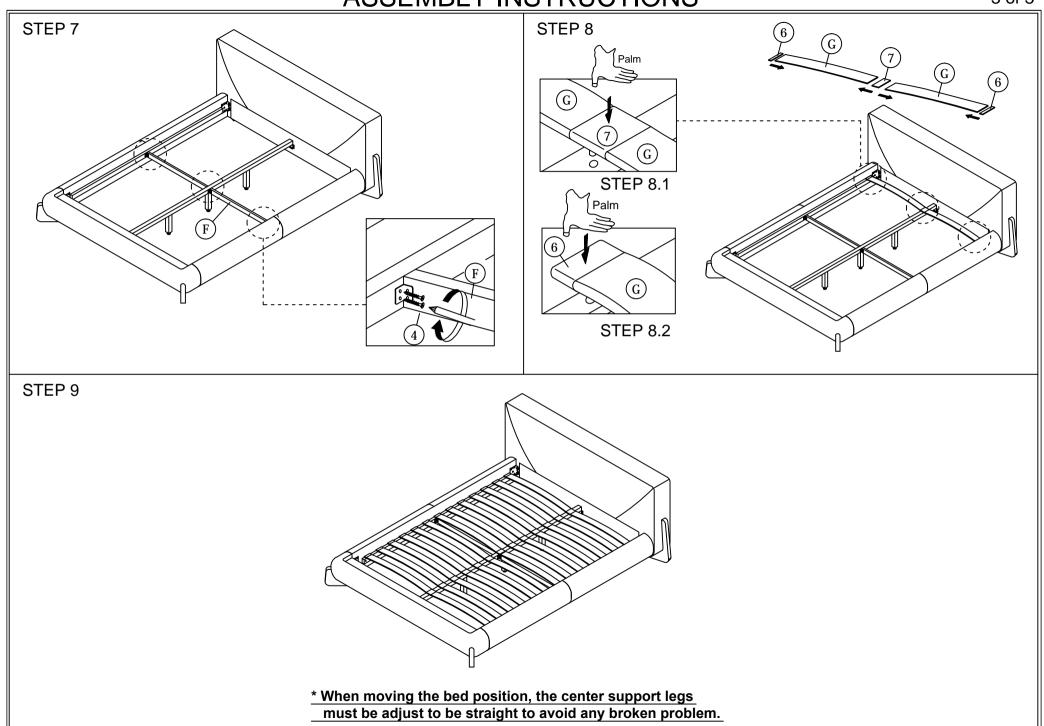

Read this instruction carefully. See hardware and furniture part list for guidance. Be sure all parts are complete, before you assemble. Place all wooden furniture parts on a clean and flat soft surface to prevent from being scratched. Follow the figure to start assembling.

NOTE: THE LIST AND QUANTITY SHOWN ARE FOR 1 UNIT ASSEMBLY.

Tool needed: Screwdriver (not provider).

| PART LIST |                    |        |  |
|-----------|--------------------|--------|--|
| ITEM      | DESCRIPTION        | QTY    |  |
| Α         | HEADBOARD          | 1 PC   |  |
| В         | FOOTBOARD          | 1 PC   |  |
| С         | SIDE RAIL          | 2 PCS  |  |
| D         | CENTER RAIL        | 1 PC   |  |
| E         | CENTER SUPPORT LEG | 3 PCS  |  |
| F         | CENTER SUPPORT     | 2 PCS  |  |
| G         | BED SLAT           | 26 PCS |  |
| Н         | HEADBOARD LEG      | 2 PCS  |  |
| I         | FOOTBOARD LEG      | 2 PCS  |  |

| HARDWARE LIST |                           |                 |        |
|---------------|---------------------------|-----------------|--------|
| ITEM          | DESCRIPTION               |                 | QTY    |
| 1             | JCBC BOLT M6 x 50mm       | ()—mmmm         | 8 PCS  |
| 2             | WOOD SCREW M3.5 x 16mm    | <b>40000</b> _0 | 8 PCS  |
| 3             | WOOD SCREW M4 x 20mm      | <b>~~~~</b> €   | 2 PCS  |
| 4             | M4 ALLEN KEY (BALL SHAPE) |                 | 1 PC   |
| 5             | M5 ALLEN KEY (BALL SHAPE) |                 | 1 PC   |
| 6             | BED SLAT SIDE FITTER      |                 | 26 PCS |
| 7             | BED SLAT CENTER FITTER    | $\Diamond$      | 13 PCS |