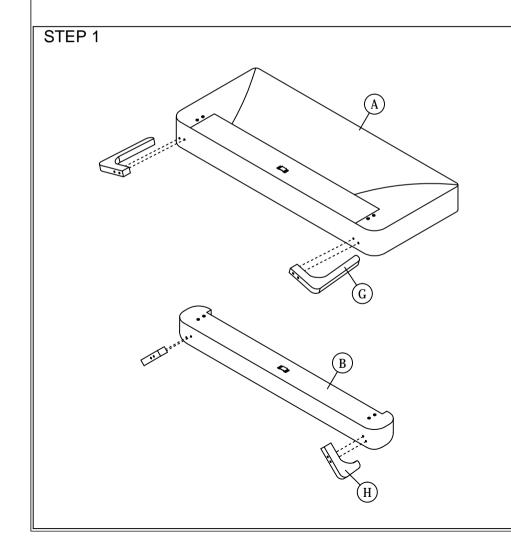

Read this instruction carefully. See hardware and furniture part list for guidance. Be sure all parts are complete, before you assemble. Place all wooden furniture parts on a clean and flat soft surface to prevent from being scratched. Follow the figure to start assembling.

NOTE: THE LIST AND QUANTITY SHOWN ARE FOR 1 UNIT ASSEMBLY.

Tool needed: Screwdriver (not provider).

| PART LIST |                    |        |  |
|-----------|--------------------|--------|--|
| ITEM      | DESCRIPTION        | QTY    |  |
| Α         | HEADBOARD          | 1 PC   |  |
| В         | FOOTBOARD          | 1 PC   |  |
| С         | SIDE RAIL          | 2 PCS  |  |
| D         | CENTER RAIL        | 1 PC   |  |
| E         | CENTER SUPPORT LEG | 3 PCS  |  |
| F         | CENTER SUPPORT     | 2 PCS  |  |
| G         | BED SLAT           | 26 PCS |  |
| Н         | HEADBOARD LEG      | 2 PCS  |  |
| I         | FOOTBOARD LEG      | 2 PCS  |  |

| HARDWARE LIST |                           |                 |        |
|---------------|---------------------------|-----------------|--------|
| ITEM          | DESCRIPTION               |                 | QTY    |
| 1             | JCBC BOLT M6 x 50mm       | ()—mmmm         | 8 PCS  |
| 2             | WOOD SCREW M3.5 x 16mm    | <b>40000</b> _0 | 8 PCS  |
| 3             | WOOD SCREW M4 x 20mm      | <b>~~~~</b> €   | 2 PCS  |
| 4             | M4 ALLEN KEY (BALL SHAPE) |                 | 1 PC   |
| 5             | M5 ALLEN KEY (BALL SHAPE) |                 | 1 PC   |
| 6             | BED SLAT SIDE FITTER      |                 | 26 PCS |
| 7             | BED SLAT CENTER FITTER    | $\Diamond$      | 13 PCS |